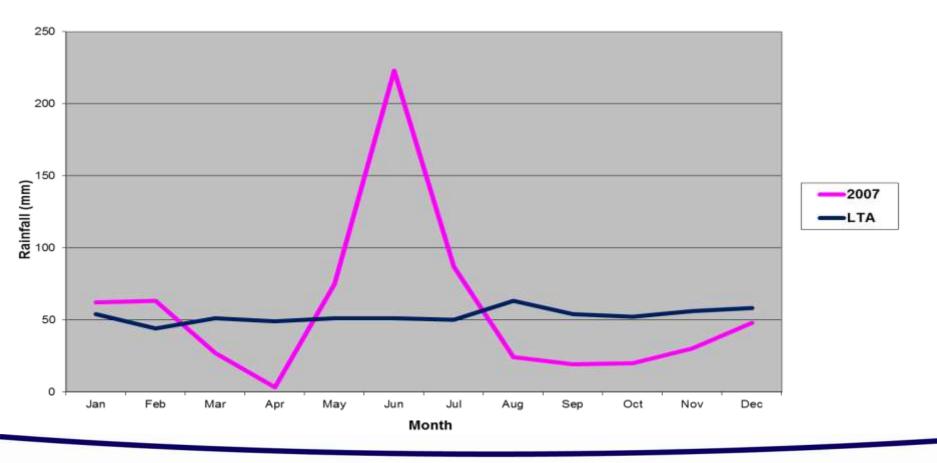

## Wakefield Rainfall 2007 LTA = LONG TERM AVERAGE

vakefieldcouncil working for you