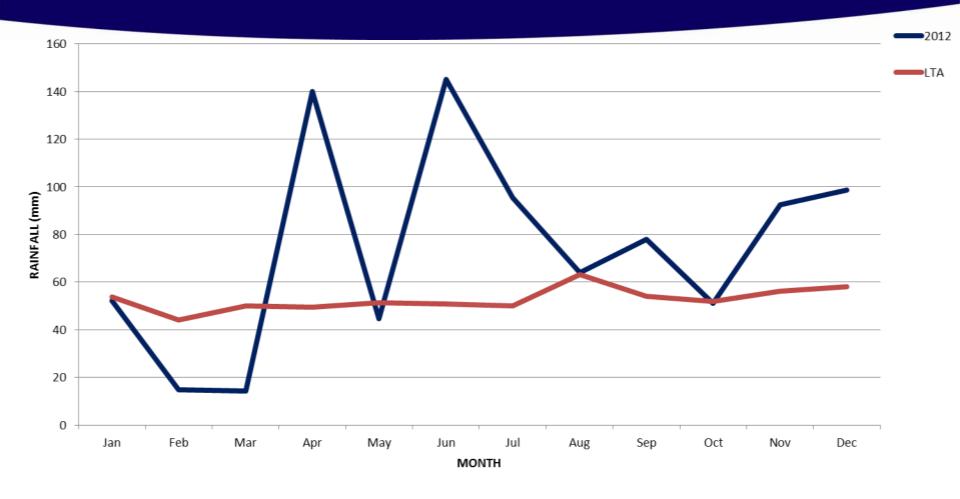

## Wakefield Rainfall 2012 LTA=L

#### LTA = LONG TERM AVERAGE

wakefieldcouncil working for you